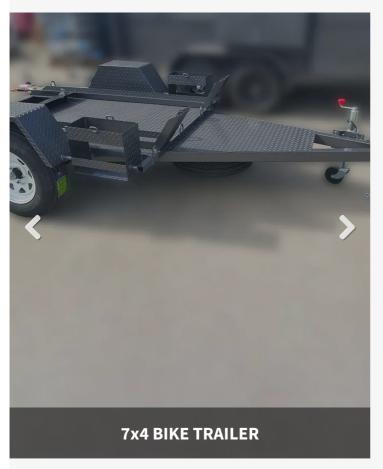

# **BIKE CARRIER TRAILERS MELBOURNE**

Western Trailer specializes in manufacturing high-end bike trailers in Melbourne that are tailored to meet your specific specifications and requirements. Whether you need to transport materials from one location to another or secure and transport bicycles and motorbikes, our custom-built bike trailers are designed to excel. With years of experience in the trailer manufacturing industry, we understand what it takes to be the best. If you're looking for Bike trailers for sale, you won't find a better range than ours.

## **Sizes and Options For a Bike Trailer in** Melbourne

We offer both single-axle and dual-axle bike

trailers in various sizes. Our trailer sizes range from 6×4, 7×5, 8×5, 9×5, 10×5 and more. With years of experience and countless satisfied customers, we can customize and manufacture a bike trailer that meets your specific needs. We can tailor the size, weight capacity, and other features of the trailer to suit your requirements.

## Custom Build Your Motorbike or Bicycle Trailer on our Website

If you are planning to build a custom motorcycle trailer, we suggest checking out our complete selection of trailers. First, choose the size you need, and then use our website to add any additional features or customizations you desire, such as tie-down hooks, spare wheel carriers, jerry can holders, and checker plates.